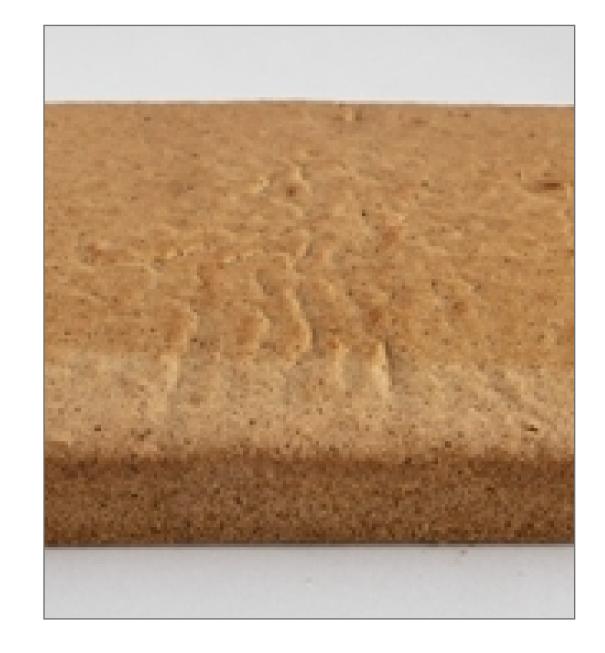

**Product Specification Details** 

## VANILLA SPONGE CAKE

The fluffy cotton always moist vanilla sponge cake

## **Ingredients:**

pasteurized eggs, sugar, starch (wheat, rice), emulsifiers (mono-and diglycerides of fatty acids E471 [palm], polyglycerol esters of fatty acids E475 [soy]), raising agents (sodium bicarbonate E500 (ii), sodium aluminum phosphate E541)

CONTAINS WHEAT GLUTEN, EGGS, MILK, SOY and May Contains Traces of NUTS

## **Product Specifications:**

- Item Number: 50318/500317/500316
- Product Name: VANILLA SPONGE CAKE



## **Nutrition Facts** Serving Size 100 g

- Size: 18cm-23cm30X40cm
- Shelf Life: 6 Months Frozen at -18°C or below
  - Defrosting (6:8 hr) in refrigerator
  - 4 Days once defrosted at 4°C
- Country of Origin: KSA



| Amount Pe                  | er Serving          |                                               |
|----------------------------|---------------------|-----------------------------------------------|
| Calories 281 K             |                     | 1176 KJ                                       |
|                            |                     | % Daily Value*                                |
| Total Fat 6.               | 69                  | 10%                                           |
| Saturated Fat 1.98g        |                     | 10%